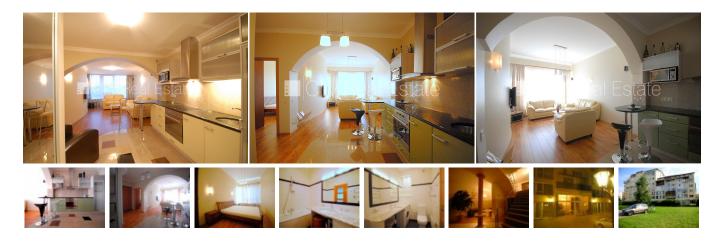

## City Real Estate

Apartment for rent in Riga, Riga center, Ganibu dambis

Project - Citi Nova, newly constructed building, courtyard building, well-maintained greened courtyard, indoor courtyard, protected parking place, elevator, one room isolated, studio type apartment, full decoration, heating floor, new plumbing, build in lighting fixtures, laminate flooring, bath, build in kitchen unit, built-in wardrobe, sofa, double bed, journal table, bar desk, bar chairs, television, refrigerator, electric range, oven, steam sip-off machine, microwave, washing machine, internet, cable TV set, alarm system, staircase doors under seven seals, for rent with all in pictures visible equipment, for one year, possibility to extend lease agreement, available from august, CITY REAL ESTATE ID - 427831