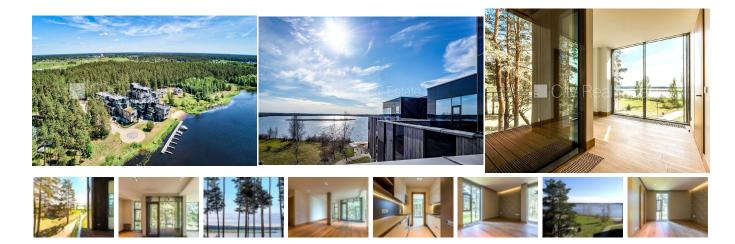

## Apartment for sale in Riga district, Baltezers, Ciekurkrasti

Project - The Pearl, land is owned, newly constructed building, monolithic concrete walls, aerocrete block walls, you do not have to pay management payment for terrace area, management payment in month per one square meter, well-maintained greened plot of land, cobbled driveway, indoor courtyard, territory entrance gates with automatic opening and closing system, the parking in coutyard for free, territory under protection, luxury apartments, attic, elevator, terrace, common swimming-pool, russian hothouse, bedrooms 2 piece/es, rooms isolated, living room, kitchen, gym, ceiling height, high ceiling, radiators with regulators, fireplace, full decoration, heating floor in bathroom, large show-windows, aluminum glass windows, new plumbing, parquet flooring, flag flooring, two bathrooms, bath, shower stall, toilet, build in kitchen unit, built-in wardrobe, refrigerator, freezer, dishwasher, electric range, oven, internet, alarm system, day and night television surveillance, video door phone, twenty-four hours security, locked staircase, possibility to purchase an underground parking, available, country park, land is on the border of lake, till lake, near forest, cultivated park in forest with pedestrian roads, fixed shore line, boathouse, till Riga, till nearest civil parish, strategically beneficial location, we help you to get a loan to buy this real estate, you do not have to pay for brokerage, will help to get Residence permit in Latvia, CITY REAL ESTATE ID - 427570

ID: **427570** 

Subtype: New Project
Price: 259750.00 EUR
Price m2: 2306.84 EUR

Apartment

Area: 112.60 m<sup>2</sup>

Rooms: 3

Type:

Floor: 2 from 4

Renovation: full Comfort: full Furniture: none