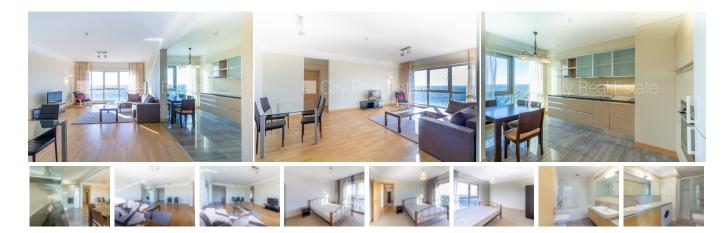

## Apartment for rent in Riga, Sampeteris-Pleskodale, Lielirbes street

Project - Panorama Plaza, newly constructed building, well-maintained greened plot of land, parking for extra charge, underground parking place, entrance in territory only with permit, in a courtyard is available playground, elevator, bedrooms 2 piece/es, studio type appartment, heating floor in bathroom, two bathrooms, bath, shower stall, build in kitchen unit, sofa, bed, double bed, refrigerator, dishwasher, electric range, oven, steam sip-off machine, washing machine, day and night television surveillance, video door phone, twenty-four hours security, smart card entrance system, CITY REAL ESTATE ID - 427534