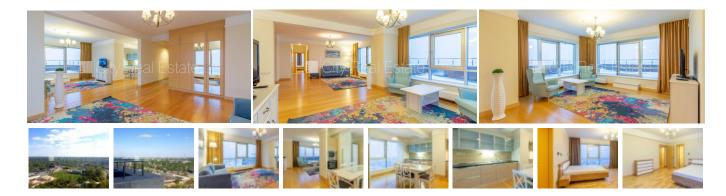

## Apartment for rent in Riga, Sampeteris-Pleskodale, Lielirbes street

Project - Panorama Plaza, newly constructed building, possibility to rent a parking place, underground parking place, territory under protection, in a courtyard is available playground, elevator, terrace 50 m2, wide view from the window, bedrooms 2 piece/es, room isolated 2 piece/es, living room, kitchen, ceiling height 2,7 m, parquet flooring, flag flooring, two bathrooms, bath, shower stall, build in kitchen unit, built-in wardrobe, refrigerator, electric range, oven, washing machine, day and night television surveillance, staircase doors under seven seals, you do not have to pay for brokerage, CITY REAL ESTATE ID - 427421