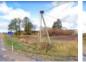

## Land for sale in Riga district, Marupes parish, Daugavas street

, license for land transformation, possibility to split this land, not less than, land planned for commercial construction, permitted to construct industrial premises, possibility to build object for tourist recreation, guest house, possibility to build commercial object, possibility to build gas station, land is on the border of highway, electricity, planed electricity connection, possibility to connect gas line, 20 KW electricity line, possibility to connect water supply , borehole, a number of access road , planed carriage-drive construction, planed bituminous concrete road construction, motor road protective zone, no lien, detail design, till Riga, till airport, till nearest civil parish, strategically beneficial location, you do not have to pay for brokerage, will help to get Residence permit in Latvia, CITY REAL ESTATE ID - 427268

Price m2: 57.8 EUR Land area: 8300 m²