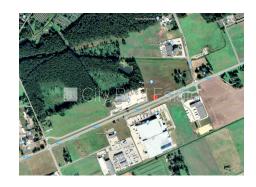

## Land for sale in Riga district, Marupes parish, Daugavas street

, license for land transformation, possibility to split this land, not less than, land planned for commercial construction, permitted to construct industrial premises, possibility to build object for tourist recreation, guest house, possibility to build commercial object, possibility to build gas station, land is on the border of highway, electricity, planed electricity connection, possibility to connect gas line, 20 KW electricity line, possibility to connect water supply , borehole, a number of access road , planed carriage-drive construction, planed bituminous concrete road construction, motor road protective zone, no lien, detail design, till Riga, till airport, till nearest civil parish, strategically beneficial location, you do not have to pay for brokerage, will help to get Residence permit in Latvia, CITY REAL ESTATE ID - 427268