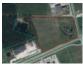

## Land for sale in Riga district, Marupes parish, Daugavas street

, license for land transformation, possibility to split this land, not less than, land planned for commercial construction, permitted to construct industrial premises, possibility to build object for tourist recreation, guest house, possibility to build commercial object, possibility to build gas station, land is on the border of highway, electricity, planed electricity connection, possibility to connect gas line, 20 KW electricity line, possibility to connect water supply , borehole, a number of access road , planed carriage-drive construction, planed bituminous concrete road construction, motor road protective zone, no lien, detail design, till Riga, till airport, till nearest civil parish, strategically beneficial location, you do not have to pay for brokerage, will help to get Residence permit in Latvia, CITY REAL ESTATE ID - 427268