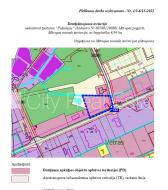

## Land for sale in Riga district, Marupes parish, Daugavas street

, license for land transformation, possibility to split this land, not less than, land planned for commercial construction, permitted to construct industrial premises, possibility to build object for tourist recreation, guest house, possibility to build commercial object, possibility to build gas station, land is on the border of highway, electricity, planed electricity connection, possibility to connect gas line, 20 KW electricity line, possibility to connect water supply , borehole, a number of access road , planed carriage-drive construction, planed bituminous concrete road construction, motor road protective zone, no lien, detail design, till Riga, till airport, till nearest civil parish, strategically beneficial location, you do not have to pay for brokerage, will help to get Residence permit in Latvia, CITY REAL ESTATE ID - 427268

Price m2: 57.8 EUR Land area: 8300 m²