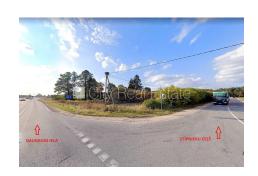

## Land for sale in Riga district, Marupes parish, Daugavas street

, license for land transformation, possibility to split this land, not less than, land planned for commercial construction, permitted to construct industrial premises, possibility to build object for tourist recreation, guest house, possibility to build commercial object, possibility to build gas station, land is on the border of highway, electricity, planed electricity connection, possibility to connect gas line, 20 KW electricity line, possibility to connect water supply , borehole, a number of access road , planed carriage-drive construction, planed bituminous concrete road construction, motor road protective zone, no lien, detail design, till Riga, till airport, till nearest civil parish, strategically beneficial location, you do not have to pay for brokerage, will help to get Residence permit in Latvia, CITY REAL ESTATE ID - 427268