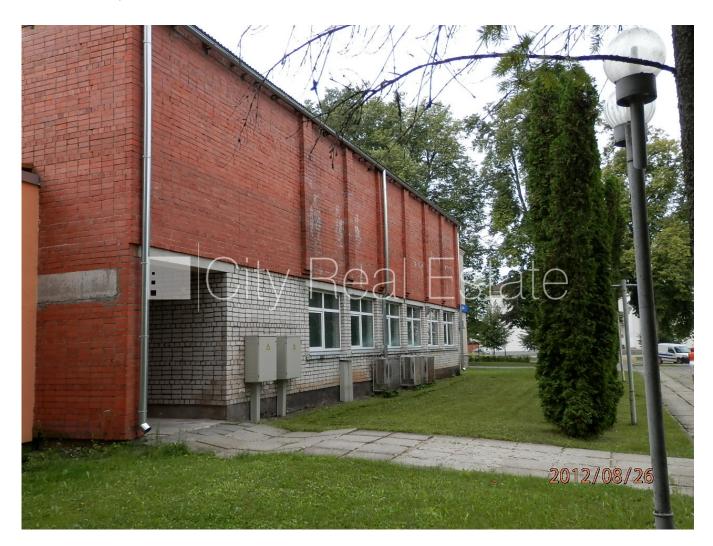

## City Real Estate

Commercial premises for lease in Preilu district, Preili, Raina boulevard

Courtyard building, a number of parking places, entrance from the street and from the yard, territory is covered with asphalt covering, office furniture, possibility to rent more office space, alarm system, available scavenging, you do not have to pay for brokerage, CITY REAL ESTATE ID - 426914