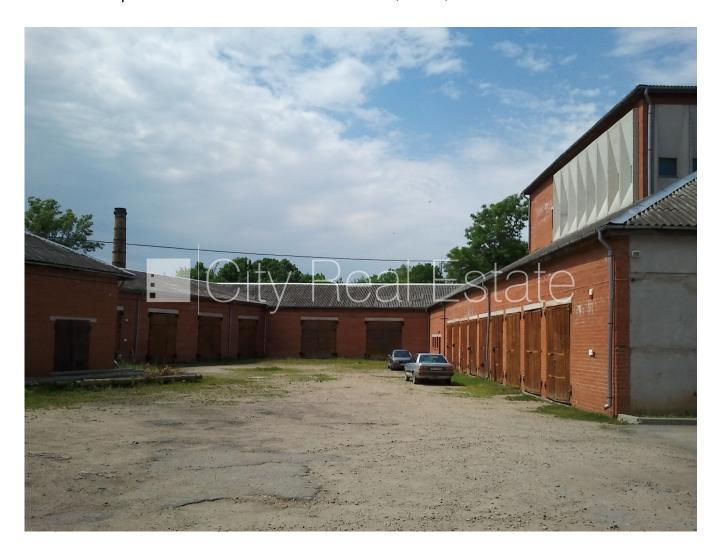

## Commercial premises for lease in Balvu district, Balvi, Brivibas street

Courtyard building, a number of parking places, territory is covered with asphalt covering, in building is 3 phase electricity power, possibility to rent more office space, you do not have to pay for brokerage, CITY REAL ESTATE ID - 426890