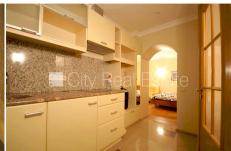

## Apartment for rent in Riga, Riga center, Ganibu dambis

Project - Citi Nova, newly constructed building, well-maintained greened plot of land, cobbled driveway, precinct with metal wall, territory entrance gates with automatic opening and closing system, parking place, possibility to rent a parking place, entrance from courtvard, elevator, terrace, windows are located on courtyard side, wide view from the window, one room isolated, kitchen, hall, high ceiling, radiators with regulators, automatic heating system, full decoration, large show-windows, outside doors made from steel, new plumbing, oaken wooden flooring, parguet flooring, flag flooring, bathroom with WC, bath, build in kitchen unit, sofa, double bed, wardrobe, television, refrigerator, electric range, steam sip-off machine, microwave, washing machine, optical internet, alarm system, door phone, day and night television surveillance, smart card entrance system, minimum rent period, available from august, strategically beneficial location, CITY REAL ESTATE ID - 426822