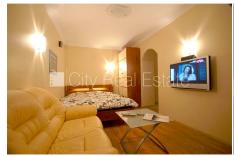

## Apartment for rent in Riga, Riga center, Ganibu dambis

Project - Citi Nova, newly constructed building, well-maintained greened plot of land, cobbled driveway, precinct with metal wall, territory entrance gates with automatic opening and closing system, parking place, possibility to rent a parking place, entrance from courtvard, elevator, terrace, windows are located on courtyard side, wide view from the window, one room isolated, kitchen, hall, high ceiling, radiators with regulators, automatic heating system, full decoration, large show-windows, outside doors made from steel, new plumbing, oaken wooden flooring, parguet flooring, flag flooring, bathroom with WC, bath, build in kitchen unit, sofa, double bed, wardrobe, television, refrigerator, electric range, steam sip-off machine, microwave, washing machine, optical internet, alarm system, door phone, day and night television surveillance, smart card entrance system, minimum rent period, available from august, strategically beneficial location, CITY REAL ESTATE ID - 426822