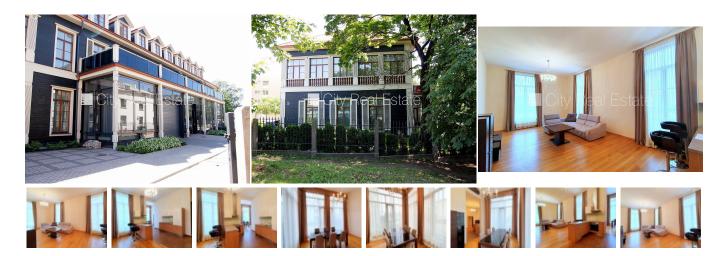

## Apartment for rent in Riga, Riga center, Eksporta street

Project - Eksporta 8, newly constructed building, apartments in building 8 piece/es, green area 100 m2, well-maintained greened plot of land, territory entrance gates with automatic opening and closing system, the parking in coutyard for free, underground parking place, territory under protection, luxury apartments 150,1 m2, first floor with garden, windows are located on the park side, studio type apartment, workroom, ceiling height, gas heating, heating counters, independent calculation for heating, full decoration, large show-windows. parquet flooring, two bathrooms, bath, build in kitchen unit, built-in wardrobe, pullout corner sofa, double bed, television, refrigerator, dishwasher, electric range, oven, washing machine, alarm system, smart card entrance system, minimum rent period, available from july, put into operation, strategically beneficial location, you do not have to pay for brokerage, possible to agree on a price, CITY REAL ESTATE ID -426716