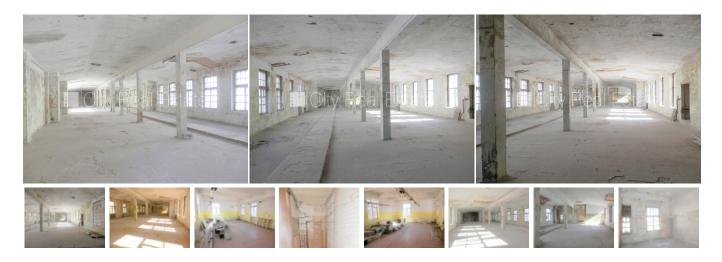

## City Real Estate

Commercial premises for lease in Riga, Riga center, Brivibas street

Front building, indoor courtyard, a number of parking places, territory under protection, entrance in territory only with permit, object with personal guard , entrance from courtyard, is available cargo elevator, in building is 3 phase electricity power, hall, auxiliary room, central heating system, shared bathroom, available, by signing rental agreement you have to pay for the first and for the last lease month, possible to agree on a price, CITY REAL ESTATE ID - 426569

| ID:         | 426569                 |
|-------------|------------------------|
| Туре:       | Commercial premises    |
| Subtype:    | Manufacturing premises |
| Price:      | 1500.00 EUR            |
| Price m2:   | 2.5 EUR                |
| Area:       | 600.00 m <sup>2</sup>  |
| Rooms:      | 2                      |
| Floor:      | 3 from 3               |
| Renovation: | none                   |
| Comfort:    | full                   |
| Furniture:  | none                   |