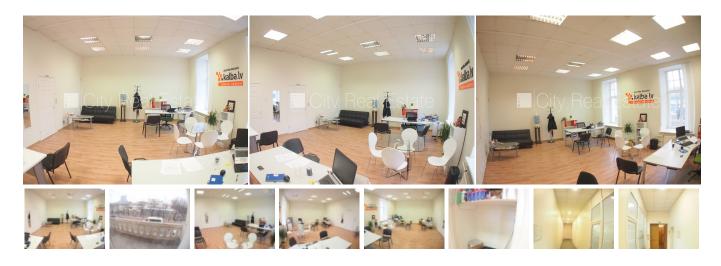

## City Real Estate

Commercial premises for lease in Riga, Riga center, Merkela street

Front building, renovated building, management payment in month per one square meter 1,5 EUR, object with personal guard , entrance from street, elevator, staircase after decoration , windows are located on street side, central heating system, restored glass windows, painted walls, laminate flooring, shared bathroom, optical internet, door phone, day and night television surveillance , twenty-four hours security, locked staircase, smart card entrance system, available for request, by signing rental agreement you have to pay for the first and for the last lease month, CITY REAL ESTATE ID - 426542

| ID:         | 426542               |
|-------------|----------------------|
| Туре:       | Commercial premises  |
| Subtype:    | Office premises      |
| Price:      | 408.00 EUR           |
| Price m2:   | 8.5 EUR              |
| Area:       | 48.00 m <sup>2</sup> |
| Rooms:      | 1                    |
| Floor:      | 2 from 5             |
| Renovation: | cosmetics            |
| Comfort:    | full                 |
| Furniture:  | none                 |