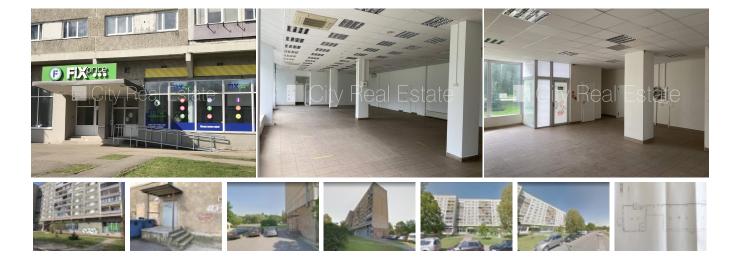

## Commercial premises for lease in Riga, Imanta, Anninmuizas boulevard

Front building, entrance from street, entrance from courtyard, windows are located on street side, two entrances, central heating system, large showwindows, plastic glass windows, painted walls, flag flooring, toilet, alarm system, available from july, by signing rental agreement you have to pay for the first rent month as well as you have to pay guaranty deposit, CITY REAL ESTATE ID - 426327

ID: **426327** 

Type: Commercial premises
Subtype: Commerce premises

Price: 2364.00 EUR

Price m2: 8 EUR

Area: 295.50 m<sup>2</sup>

Rooms: 4

Floor: 1 from 9
Renovation: cosmetics

Phone: 67114284