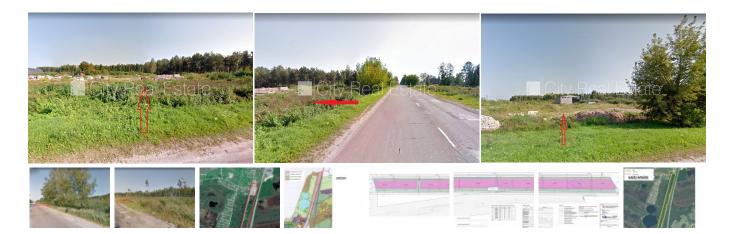

Land for sale in Riga district, Marupes parish, Jelgavas road

License for land transformation, possibility to split this land, land planned for commercial construction, permitted to construct industrial premises, possibility to build object for tourist recreation, guest house, land is on the border of asphalt covering road, next to railway, near lake, near forest, planed electricity connection, possibility to connect gas line, possibility to connect urban sewerage, possibility to connect urban water supply, not far from main motorway, driveway, possibility to buy additional land, no lien, registered in Land Register, till Riga, strategically beneficial location, till station, we help you to get a loan to buy this real estate, CITY REAL ESTATE ID - 426204

ID: **426204** 

Type: Land

Subtype: Mixed construction

building plot

Price: 349500.00 EUR

Price m2: 11.65 EUR Land area: 30000 m<sup>2</sup>