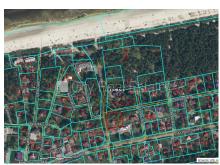

## Land for sale in Jurmala, Pumpuri, Upes street

Land is owned, piney park territory with permitted construction density , approved construction organization plan, private house thin construction, possibility to build two story building, possibility to build three story building, possibility to build private house, possibility to build semidetached house, possibility to build queue house, till sea 350 m, near see, a number of access road , cultivated park in forest with pedestrian roads, detail design, reconstruction project, CITY REAL ESTATE ID - 426172

ID: **426172** 

Type: Land

Subtype: Building plot
Price: 619000.00 EUR
Price m2: 278.95 EUR

Land area: 2219 m<sup>2</sup> Floor: 1 from 2