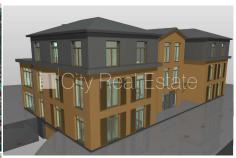

## Land for sale in Jurmala, Pumpuri, Upes street

Land is owned, piney park territory with permitted construction density , approved construction organization plan, private house thin construction, possibility to build two story building, possibility to build three story building, possibility to build private house, possibility to build semidetached house, possibility to build queue house, till sea 350 m, near see, a number of access road , cultivated park in forest with pedestrian roads, detail design, reconstruction project, CITY REAL ESTATE ID - 426172