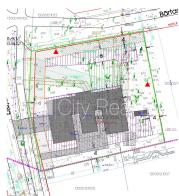

## Land for sale in Jurmala, Pumpuri, Upes street

Land is owned, piney park territory with permitted construction density , approved construction organization plan, private house thin construction, possibility to build two story building, possibility to build three story building, possibility to build private house, possibility to build semidetached house, possibility to build queue house, till sea 350 m, near see, a number of access road , cultivated park in forest with pedestrian roads, detail design, reconstruction project, CITY REAL ESTATE ID - 426172