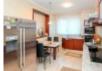

## Apartment for rent in Jurmala, Bulduri, Bulduru prospekts

Newly constructed building , well-maintained greened plot of land, cobbled driveway, private territory, territory entrance gates with automatic opening and closing system, parking place, entrance from courtyard, in a courtyard is available playground, terrace, windows are located on both sides of the building, wide view from the window, studio type apartment, high ceiling, radiators with regulators, central heating system, full decoration, large show-windows, parquet flooring, two bathrooms, bath, shower stall, build in kitchen unit, built-in wardrobe, corner sofa, double bed, refrigerator, freezer, dishwasher, electric range, oven, washing machine, optical internet, alarm system, smart card entrance system, available, till Riga, till park, strategically beneficial location, till sea, price in the summer season - 3500.00 EUR, CITY REAL ESTATE ID - 426170