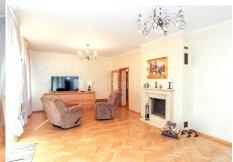

## Apartment for rent in Jurmala, Bulduri, Bulduru prospekts

Newly constructed building , well-maintained greened plot of land, cobbled driveway, private territory, territory entrance gates with automatic opening and closing system, parking place, entrance from courtyard, in a courtyard is available playground, terrace, windows are located on both sides of the building, wide view from the window, studio type apartment, high ceiling, radiators with regulators, central heating system, full decoration, large show-windows, parquet flooring, two bathrooms, bath, shower stall, build in kitchen unit, built-in wardrobe, corner sofa, double bed, refrigerator, freezer, dishwasher, electric range, oven, washing machine, optical internet, alarm system, smart card entrance system, available, till Riga, till park, strategically beneficial location, till sea, price in the summer season - 3500.00 EUR, CITY REAL ESTATE ID - 426170