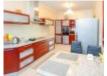

## Apartment for rent in Jurmala, Bulduri, Bulduru prospekts

Newly constructed building , well-maintained greened plot of land, cobbled driveway, private territory, territory entrance gates with automatic opening and closing system, parking place, entrance from courtyard, in a courtyard is available playground, terrace, windows are located on both sides of the building, wide view from the window, studio type apartment, high ceiling, radiators with regulators, central heating system, full decoration, large show-windows, parquet flooring, two bathrooms, bath, shower stall, build in kitchen unit, built-in wardrobe, corner sofa, double bed, refrigerator, freezer, dishwasher, electric range, oven, washing machine, optical internet, alarm system, smart card entrance system, available, till Riga, till park, strategically beneficial location, till sea, price in the summer season - 3500.00 EUR, CITY REAL ESTATE ID - 426170