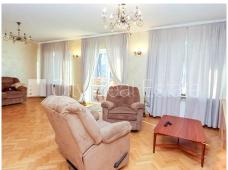

## Apartment for rent in Jurmala, Bulduri, Bulduru prospekts

Newly constructed building , well-maintained greened plot of land, cobbled driveway, private territory, territory entrance gates with automatic opening and closing system, parking place, entrance from courtyard, in a courtyard is available playground, terrace, windows are located on both sides of the building, wide view from the window, studio type apartment, high ceiling, radiators with regulators, central heating system, full decoration, large show-windows, parquet flooring, two bathrooms, bath, shower stall, build in kitchen unit, built-in wardrobe, corner sofa, double bed, refrigerator, freezer, dishwasher, electric range, oven, washing machine, optical internet, alarm system, smart card entrance system, available, till Riga, till park, strategically beneficial location, till sea, price in the summer season - 3500.00 EUR, CITY REAL ESTATE ID - 426170