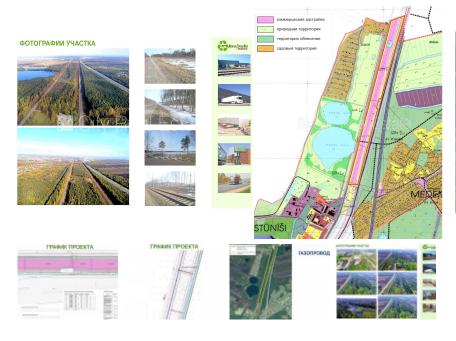

## Land for sale in Riga district, Marupes parish, Jelgavas road

independent to the control of the co

**ГАЗОПРОВОД** 

License for land transformation, possibility to split this land, permitted to construct industrial premises, possibility to build one-family living house, possibility to build queue house, land is on the border of asphalt covering road, land has border with railway, near forest , possibility to connect electricity, possibility to connect sewerage, possibility to connect water supply , possibility to buy additional land , CITY REAL ESTATE ID - 426160