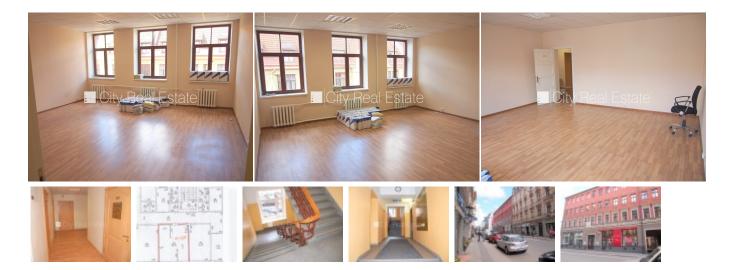

## Commercial premises for lease in Riga, Riga center, Dzirnavu street

Front building, renovated building, entrance from street, staircase after decoration , windows are located on street side, rooms isolated, high ceiling , central heating system, plastic glass windows, new wallpapers, painted walls, laminate flooring, shared bathroom, B class premises, room isolated, available, by signing rental agreement you have to pay for the first and for the last lease month, CITY REAL ESTATE ID - 426151

ID: **426151** 

Type: Commercial premises

Subtype: Office premises

Price: 308.00 EUR

Price m2: 7 EUR

Area: 44.02 m<sup>2</sup>

Rooms: 1

Floor: 4 from 4 Renovation: cosmetics