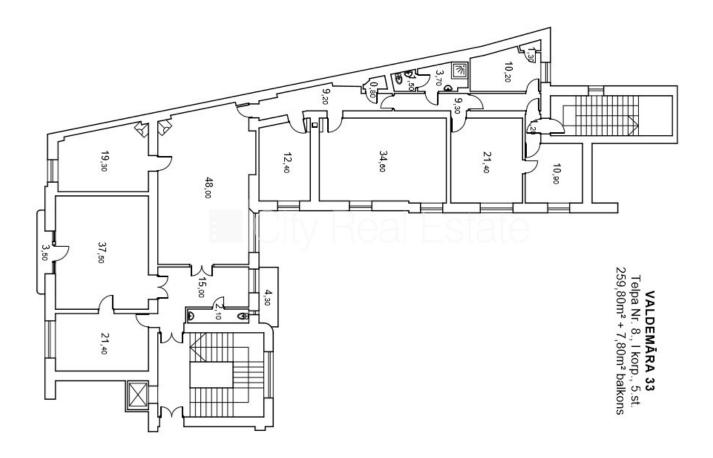

Commercial premises for lease in Riga, Riga center, Krisjana Valdemara street

Front building, renovated building, well-maintained greened courtyard, cobbled driveway, indoor courtyard, territory entrance gates with automatic opening and closing system, territory under protection, elevator, balcony 7,8 m2, wide view from the window, rooms isolated 2 piece/es, high ceiling, changed radiators, central heating system, full decoration, painted walls, changed plumbing, parquet flooring, new wirework, changed sewerage system, bathroom and WC separated, office furniture, optical internet, alarm system, day and night television surveillance, smart card entrance system, available, till park 200 m, strategically beneficial location, till Old Riga 450 m, by signing rental agreement you have to pay for the first rent month as well as you have to pay guaranty deposit, CITY REAL ESTATE ID - 425998

ID: **425998** 

Type: Commercial premises

Subtype: Office premises
Price: 2592.00 EUR
Price m2: 9.98 EUR

Area: 259.80 m<sup>2</sup>

Rooms: 7

Floor: 5 from 5

Renovation: full
Comfort: full
Furniture: partial