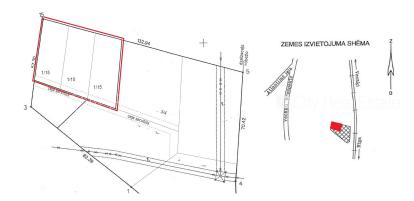

## Land for sale in Riga, Vecdaugava, Brizes street

Land is owned, piney park territory with permitted construction density, potential for not high storey construction, next to railway, possibility to connect electricity, land with forest, strategically beneficial location, CITY REAL ESTATE ID - 425816

ID: **425816** 

Type: Land

Subtype: Building plot Price: 139990.00 EUR

Phone: 67114284

GSM: 22333336

www.cityreal.lv city@cityreal.lv

Price m2: 11.52 EUR Land area: 12152 m<sup>2</sup>

Renovation: none Comfort: none Furniture: none