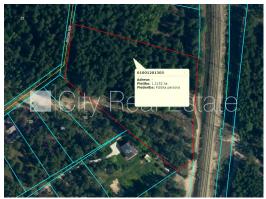

## Land for sale in Riga, Vecdaugava, Brizes street

Land is owned, piney park territory with permitted construction density, potential for not high storey construction, next to railway, possibility to connect electricity, land with forest, strategically beneficial location, CITY REAL ESTATE ID - 425816

ID: **425816** 

Type: Land

Subtype: Building plot Price: 139990.00 EUR

Phone: 67114284

GSM: 22333336

www.cityreal.lv city@cityreal.lv

Price m2: 11.52 EUR Land area: 12152 m<sup>2</sup>

Renovation: none Comfort: none Furniture: none