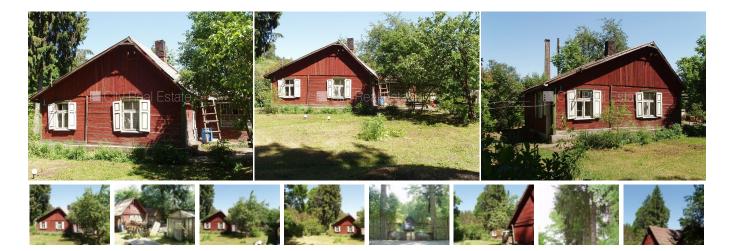

House for sale in Riga, Beberbeki, Beberbeku 7. line

Regular roofing, facade with wooden decoration, precinct, wood heating, possibility to install own gas heating sistem, possibility to replan, bath, toilet, available for request, potential for not high storey construction, land is on the border of street, land is on the border of asphalt covering road, near forest, land with a number of buildings, household buildings, registered in Land Register, CITY REAL ESTATE ID - 425570