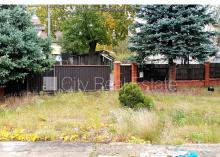

## Land for sale in Riga, Bierini, Terinu street

Land is owned, unfinished newly constructed building, well-maintained greened plot of land 1437 m2, cobbled driveway, precinct with wooden wall, territory entrance gates with automatic opening and closing system, a number of parking places, ground floor, auxiliary room, laundry, two entrances, gas heating, automatic heating system, possibility to replan, grey decoration, concrete flooring, in basement is store room, available, , possibility to split this land, potential for not high storey construction, possibility to build two story building, nestle up private house building area, possibility to build private house, possibility to build semidetached house, possibility to build gueue house, possibility to renew existing building, possibility to build on existing fundamentals, approved terms of reference, license to build, land is on the border of street, electricity, gas, urban sewerage, urban watersupply, well 15 m, land with building 105 m2, building fundamentals 105 m2, no lien, approved terms of reference, issued license to build, registered in Land Register, strategically beneficial location, we help you to get a loan to buy this real estate, you do not have to pay for brokerage, CITY REAL ESTATE ID - 425437