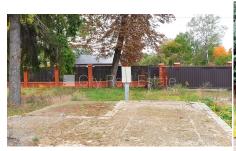

## Land for sale in Riga, Bierini, Terinu street

Land is owned, unfinished newly constructed building, well-maintained greened plot of land 1437 m2, cobbled driveway, precinct with wooden wall, territory entrance gates with automatic opening and closing system, a number of parking places, ground floor, auxiliary room, laundry, two entrances, gas heating, automatic heating system, possibility to replan, grey decoration, concrete flooring, in basement is store room, available, , possibility to split this land, potential for not high storey construction, possibility to build two story building, nestle up private house building area, possibility to build private house, possibility to build semidetached house, possibility to build gueue house, possibility to renew existing building, possibility to build on existing fundamentals, approved terms of reference, license to build, land is on the border of street, electricity, gas, urban sewerage, urban watersupply, well 15 m, land with building 105 m2, building fundamentals 105 m2, no lien, approved terms of reference, issued license to build, registered in Land Register, strategically beneficial location, we help you to get a loan to buy this real estate, you do not have to pay for brokerage, CITY REAL ESTATE ID - 425437