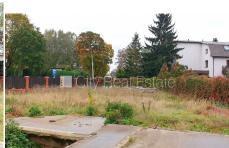

## Land for sale in Riga, Bierini, Terinu street

Land is owned, unfinished newly constructed building, well-maintained greened plot of land 1437 m2, cobbled driveway, precinct with wooden wall, territory entrance gates with automatic opening and closing system, a number of parking places, ground floor, auxiliary room, laundry, two entrances, gas heating, automatic heating system, possibility to replan, grey decoration, concrete flooring, in basement is store room, available, , possibility to split this land, potential for not high storey construction, possibility to build two story building, nestle up private house building area, possibility to build private house, possibility to build semidetached house, possibility to build gueue house, possibility to renew existing building, possibility to build on existing fundamentals, approved terms of reference, license to build, land is on the border of street, electricity, gas, urban sewerage, urban watersupply, well 15 m, land with building 105 m2, building fundamentals 105 m2, no lien, approved terms of reference, issued license to build, registered in Land Register, strategically beneficial location, we help you to get a loan to buy this real estate, you do not have to pay for brokerage, CITY REAL ESTATE ID - 425437