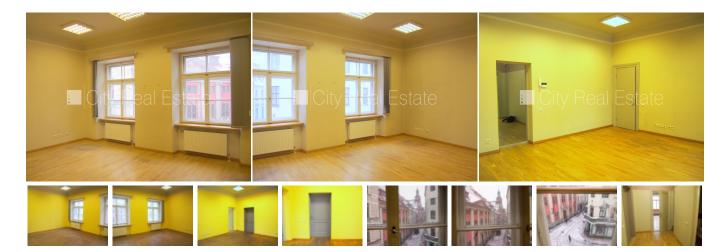

## Commercial premises for lease in Riga, Vecriga (Old Riga), Grecinieku street

Management payment in month per one square meter 0.55 EUR, entrance from street, windows are located on street side, high ceiling, central heating system, bathroom and WC separated, shower stall, communicating and isolated rooms, possibility to lease smaller space 26.2 m2, door phone, day and night television surveillance, locked staircase, strategically beneficial location, CITY REAL ESTATE ID - 425276

ID: **425276** 

Type: Commercial premises

Subtype: Office premises

Price: 424.90 EUR

Price m2: 7.84 EUR

Area: 54.20 m<sup>2</sup>

Rooms: 2

Floor: 3 from 5