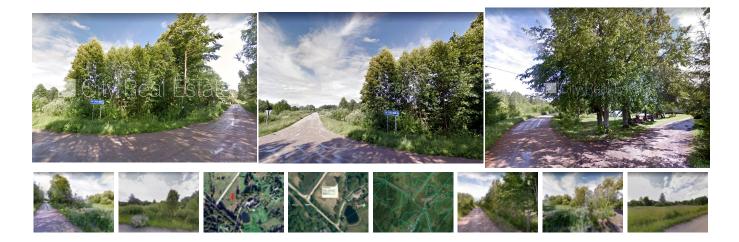

## Land for sale in Tukuma district, Lapmezciema parish

Land is owned, possibility to split this land, private house thin construction, potential for not high storey construction, land is on the border of grant covering road, till lake 270 m, near lake, planed electricity connection, bushes, meadow 0.292 ha, cultivated land 0.208 ha, driveway, no lien, strategically beneficial location, CITY REAL ESTATE ID - 425177