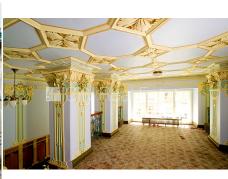

## Commercial premises for lease in Riga, Riga center, Alberta street

Project - Alberta 4, front building, well-maintained greened plot of land, cobbled driveway, a number of parking places, entrance from street, luxury apartments , elevator, staircase after capital renovation, terrace , windows are located on both sides of the building, kitchen, two halls, wardrobe, workroom, auxiliary room, high ceiling , two entrances, new water pipe system, changed radiators, fireplace, stove, central heating system, two level, changed plumbing , changed sewerage system, three bathrooms, shower stall, build in kitchen unit, optical internet, telephone line, alarm system , smoke detector, day and night television surveillance , twenty-four hours security, minimum rent period, available, till park, strategically beneficial location, possible to agree on a price, CITY REAL ESTATE ID - 425051