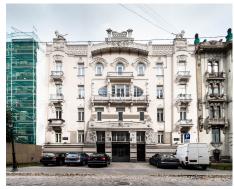

## Commercial premises for lease in Riga, Riga center, Alberta street

Project - Alberta 4, front building, well-maintained greened plot of land, cobbled driveway, a number of parking places, entrance from street, luxury apartments , elevator, staircase after capital renovation, terrace , windows are located on both sides of the building, kitchen, two halls, wardrobe, workroom, auxiliary room, high ceiling , two entrances, new water pipe system, changed radiators, fireplace, stove, central heating system, two level, changed plumbing , changed sewerage system, three bathrooms, shower stall, build in kitchen unit, optical internet, telephone line, alarm system , smoke detector, day and night television surveillance , twenty-four hours security, minimum rent period, available, till park, strategically beneficial location, possible to agree on a price, CITY REAL ESTATE ID - 425051