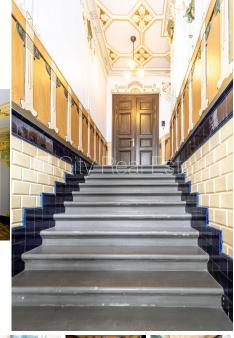

## Commercial premises for lease in Riga, Riga center, Alberta street

Project - Alberta 4, front building, well-maintained greened plot of land, cobbled driveway, a number of parking places, entrance from street, luxury apartments , elevator, staircase after capital renovation, terrace , windows are located on both sides of the building, kitchen, two halls, wardrobe, workroom, auxiliary room, high ceiling , two entrances, new water pipe system, changed radiators, fireplace, stove, central heating system, two level, changed plumbing , changed sewerage system, three bathrooms, shower stall, build in kitchen unit, optical internet, telephone line, alarm system , smoke detector, day and night television surveillance , twenty-four hours security, minimum rent period, available, till park, strategically beneficial location, possible to agree on a price, CITY REAL ESTATE ID - 425051