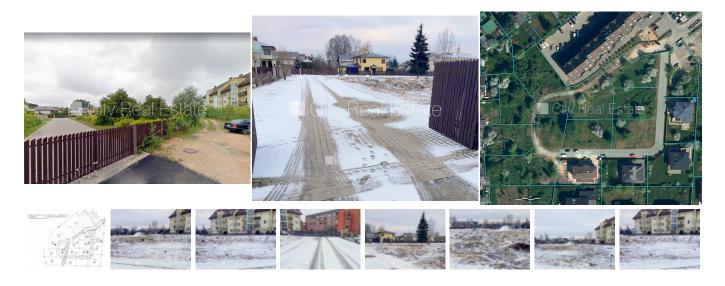

## City Real Estate

Land for sale in Riga, Plavnieki, Kaku street

Possibility to split this land 7 piece/es, territory with permitted construction density 120 %, possibility to build two story building, possibility to build three story building, possibility to build many-storey apartment house, possibility to build semidetached house, electricity, urban sewerage, urban water-supply, possibility to connect gas line, gas is draw till living house, a number of access road , strategically beneficial location, can be considered property exchange options, or exchange to private house, CITY REAL ESTATE ID - 424840

| ID:        | 424840              |
|------------|---------------------|
| Type:      | Land                |
| Subtype:   | Building plot       |
| Price:     | 499000.00 EUR       |
| Price m2:  | 62.38 EUR           |
| Land area: | 8000 m <sup>2</sup> |