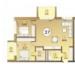

ID: 424761
Type: Apartment
Subtype: New Project
Price: 279504.00 EUR
Price m2: 2939.05 EUR
Area: 95.10 m²

Rooms: 3

Floor: 3 from 4

Renovation: full Comfort: full Furniture: full