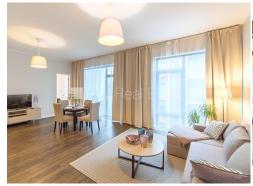

## Apartment for sale in Jurmala, Asari, Asaru prospekts

Project - Sky Garden, land is owned, newly constructed building, courtyard building, you do not have to pay management payment for terrace area, well-maintained greened plot of land, private territory, territory entrance gates with automatic opening and closing system, the parking in courtyard for free, underground parking place, in a courtyard is available playground, greened area with new trees, elevator, two balconies, rooms isolated, studio type apartment, ceiling height, high ceiling, radiators with regulators, central heating system, heating counters, independent calculation for heating, heating floor in bathroom, large show-windows, wood glass windows, new plumbing, build in lighting fixtures, parquet flooring, two bathrooms, bath, shower stall, build in kitchen unit, built-in wardrobe, pullout corner sofa, double bed, table, journal table, chairs, reclining chairs, buffet, chest of drawers, air conditioner, refrigerator, freezer, dishwasher, electric range, oven, washing machine, internet, alarm system, day and night television surveillance, video door phone, twenty-four hours security, smart card entrance system, put into operation, strategically beneficial location, till sea, will help to get Residence permit in Latvia, CITY REAL ESTATE ID -424761