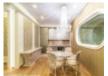

## Apartment for rent in Riga, Riga center, Stabu street

Newly constructed building, indoor courtyard, to the nearest parking 70 m, entrance from courtyard, ground floor, windows are located on courtyard side, air ventilation system, two-storey, rooms isolated 1 piece/es, studio type apartment, wardrobe, auxiliary room, radiators with regulators, central heating system, heating counters, independent calculation for heating, full decoration, heating floor in bathroom, wood glass windows, parquet flooring, marble flooring, two bathrooms, bath, build in kitchen unit, double bed, refrigerator, dishwasher, induction cooking, oven, internet, strategically beneficial location, CITY REAL ESTATE ID - 424688

ID: 424688
Type: Apartment
Subtype: New Project
Price: 1800.00 EUR
Price m2: 16.82 EUR
Area: 107.00 m²

Rooms: 2

Floor: 1 from 7

Renovation: full Comfort: full Furniture: full

Phone: 67114284

GSM: 22333336

www.cityreal.lv