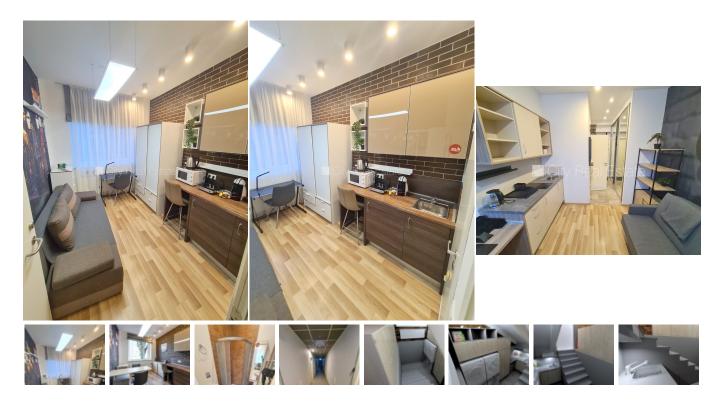

## City Real Estate

Apartment for rent in Riga, Sampeteris-Pleskodale, Ventspils street

Renovated building, well-maintained greened plot of land, a number of parking places, territory is covered with asphalt covering, studio-type kitchen combined with living room, radiators with regulators, gas heating, heating floor in bathroom , plastic glass windows, painted walls, new plumbing, laminate flooring, flag flooring, bathroom with WC, shower stall, build in kitchen unit, built-in wardrobe, sofa, table, chairs, single reclining chair, electric range, steam sip-off machine, microwave , optical internet, day and night television surveillance , locked staircase, for rent with all in pictures visible equipment, available, CITY REAL ESTATE ID - 424664