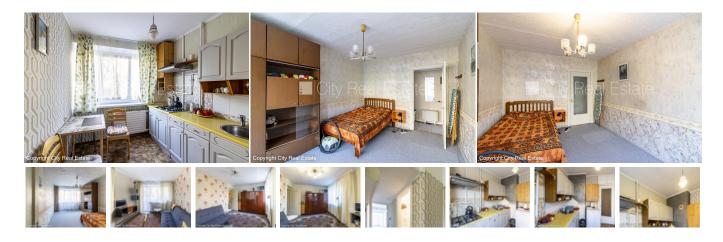

## City Real Estate

Apartment for rent in Riga, Mezaparks, Viestura prospekts

Courtyard building, well-maintained greened plot of land, the parking in coutyard for free, elevator, balcony, windows are located on courtyard side, rooms isolated 2 piece/es, kitchen, central heating system, full decoration, plastic glass windows, new wallpapers, carpet flooring, linoleum flooring, bathroom and WC separated, bath, build in kitchen unit, bed, kitchen table, chairs, cupboard for books, wardrobe, kitchen sideboard, refrigerator, gas-stove, steam sip-off machine, washing machine, optical internet, staircase doors under seven seals, minimum rent period 1 year, possibility to extend lease agreement, near forest, strategically beneficial location, by signing rental agreement you have to pay for the first rent month as well as you have to pay guaranty deposit, you do not have to pay for brokerage, CITY REAL ESTATE ID - 424589