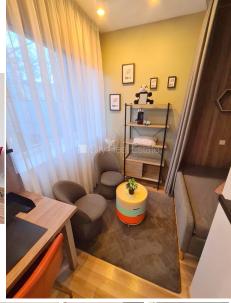

## Apartment for rent in Riga, Sampeteris-Pleskodale, Ventspils street

Renovated building, well-maintained greened plot of land, protected parking place, studio-type kitchen combined with living room, laundry, radiators with regulators, central heating system, full decoration, heating floor in bathroom, plastic glass windows, painted walls, new plumbing, laminate flooring, bathroom with WC, shower stall, build in kitchen unit, built-in wardrobe, double bed, journal table, chairs, wardrobe, footwear locker, mirror, refrigerator, electric range, steam sip-off machine, optical internet, day and night television surveillance, available housekeeper, locked staircase, available from november, CITY REAL ESTATE ID - 424535