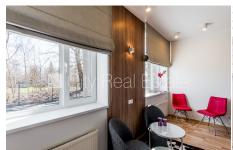

## Apartment for rent in Riga, Sampeteris-Pleskodale, Ventspils street

Renovated building, well-maintained greened plot of land, protected parking place, studio-type kitchen combined with living room, laundry, radiators with regulators, central heating system, full decoration, heating floor in bathroom, plastic glass windows, painted walls, new plumbing, laminate flooring, bathroom with WC, shower stall, build in kitchen unit, built-in wardrobe, double bed, journal table, chairs, wardrobe, footwear locker, mirror, refrigerator, electric range, steam sip-off machine, optical internet, day and night television surveillance, available housekeeper, locked staircase, available from november, CITY REAL ESTATE ID - 424535