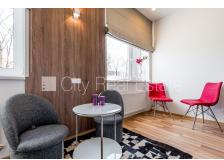

## Apartment for rent in Riga, Sampeteris-Pleskodale, Ventspils street

Renovated building, well-maintained greened plot of land, protected parking place, studio-type kitchen combined with living room, laundry, radiators with regulators, central heating system, full decoration, heating floor in bathroom, plastic glass windows, painted walls, new plumbing, laminate flooring, bathroom with WC, shower stall, build in kitchen unit, built-in wardrobe, double bed, journal table, chairs, wardrobe, footwear locker, mirror, refrigerator, electric range, steam sip-off machine, optical internet, day and night television surveillance, available housekeeper, locked staircase, available from november, CITY REAL ESTATE ID - 424535