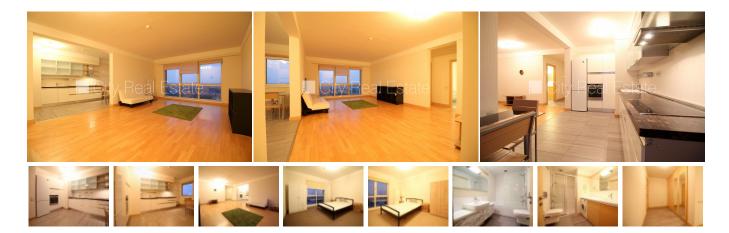

## Apartment for rent in Riga, Sampeteris-Pleskodale, Lielirbes street

Project - Panorama Plaza, newly constructed building, well-maintained greened plot of land, possibility to rent an underground parking place, territory under protection, elevator, windows are located on both sides of the building, studio-type kitchen combined with living room, high ceiling, central heating system, full decoration, aluminum glass windows, new plumbing, parquet flooring, flag flooring, two bathrooms, bath, shower stall, build in kitchen unit, built-in wardrobe, bed, double bed, wardrobe, refrigerator, dishwasher, electric range, oven, steam sip-off machine, washing machine, door phone, twenty-four hours security, locked staircase, available, in project is stiil available apartments, by signing rental agreement you have to pay for the first rent month as well as you have to pay guaranty deposit which is equal one month rent payment, CITY REAL ESTATE ID - 424453