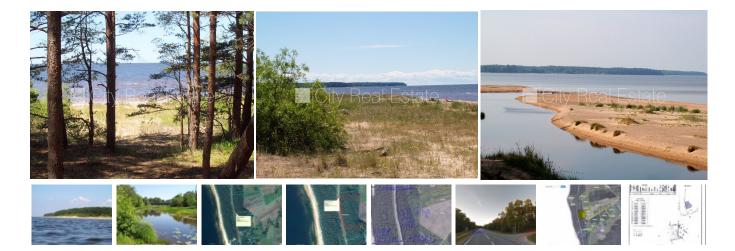

Land for sale in Limbazu district, Country territory of Salacgriva

Land is owned, green area 95700 m2, forest 6,6 ha, possibility to split this land 3 piece/es, piney park territory with permitted construction density, potential for not high storey construction, possibility to build object for tourist recreation, guest house, possibility to build small storey guest house, possibility to build queue house, land is on the border of highway, near river, near see, possibility to connect electricity, not far from main motorway, driveway, land with forest, not refined coniferous forest, 66000 m2, registered in Land Register, till Riga 90 km, strategically beneficial location, we help you to get a loan to buy this real estate, possible to agree on a price, CITY REAL ESTATE ID - 424410