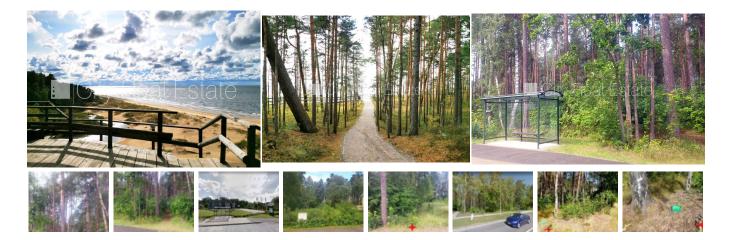

Land for sale in Riga district, Saulkrasti, Rigas street

Land is owned, green area 3809 m2, , seaside country park, piney park territory with permitted construction density , potential for not high storey construction, possibility to build object for tourist recreation, guest house, land is on the border of street, till sea 100 m, near see, planed electricity connection, possibility to connect urban sewerage, possibility to connect urban water supply , cultivated park in forest with pedestrian roads, fixed shore line, heightened shore line, no lien, 2 km, till Riga 35 km, strategically beneficial location, we help you to get a loan to buy this real estate, CITY REAL ESTATE ID - 424397