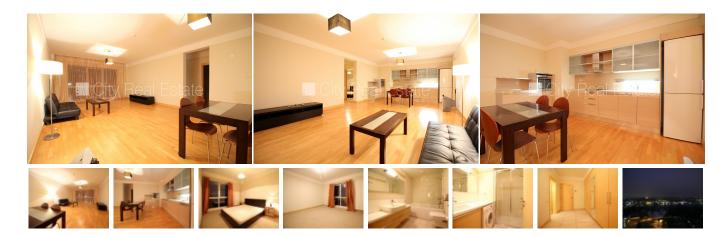

## Apartment for sale in Riga, Sampeteris-Pleskodale, Lielirbes street

Project - Panorama Plaza, newly constructed building, in basement is available storeroom, possibility to rent a parking place, territory under protection, in a courtyard is available playground, elevator, studio type apartment, two bathrooms, bath, shower stall, build in kitchen unit, built-in wardrobe, refrigerator, dishwasher, electric range, oven, steam sip-off machine, washing machine, internet, day and night television surveillance, twenty-four hours security, staircase doors under seven seals, available, CITY REAL ESTATE ID - 424256