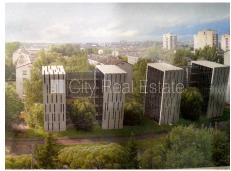

Land for sale in Riga, Riga center, Krisjana Valdemara street

Green area 2521 m2, territory with the proposed construction density 150 %, minimal free green territory 40 %, approved construction organization plan, possibility to build six story building, possibility to build many-storey apartment house, building height can not be more than 21 m, land is on the border of street, possibility to connect gas line, possibility to connect electricity, possibility to connect urban sewerage, possibility to connect urban water supply , a number of access road , strategically beneficial location, we help you to get a loan to buy this real estate, possible to agree on a price, will help to get Residence permit in Latvia, CITY REAL ESTATE ID - 424042