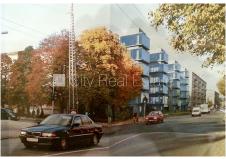

Land for sale in Riga, Riga center, Krisjana Valdemara street

Green area 2521 m2, territory with the proposed construction density 150 %, minimal free green territory 40 %, approved construction organization plan, possibility to build six story building, possibility to build many-storey apartment house, building height can not be more than 21 m, land is on the border of street, possibility to connect gas line, possibility to connect electricity, possibility to connect urban sewerage, possibility to connect urban water supply , a number of access road , strategically beneficial location, we help you to get a loan to buy this real estate, possible to agree on a price, will help to get Residence permit in Latvia, CITY REAL ESTATE ID - 424042