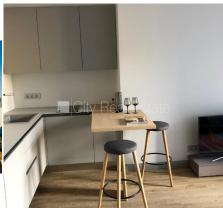

## Apartment for rent in Riga, Riga center, Krisjana Valdemara street

Project - Parker's (Parkers), newly constructed building, well-maintained greened plot of land, courtyard under protection, luxury apartments, elevator, bedrooms 1 piece/es, studio type appartment, full decoration, large show-windows, plastic glass windows, painted walls, laminate flooring, flag flooring, bathroom with WC, shower stall, build in kitchen unit, built-in wardrobe, sofa, double bed, chairs, bar desk, refrigerator, electric range, oven, steam sip-off machine, washing machine, alarm system, smoke detector, day and night television surveillance, twenty-four hours security, available, CITY REAL ESTATE ID - 423871