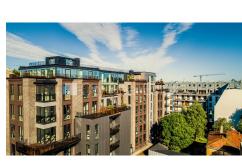

## Apartment for rent in Riga, Riga center, Krisjana Valdemara street

Project - Parker's (Parkers), newly constructed building, well-maintained greened plot of land, courtyard under protection, luxury apartments, elevator, bedrooms 1 piece/es, studio type appartment, full decoration, large show-windows, plastic glass windows, painted walls, laminate flooring, flag flooring, bathroom with WC, shower stall, build in kitchen unit, built-in wardrobe, sofa, double bed, chairs, bar desk, refrigerator, electric range, oven, steam sip-off machine, washing machine, alarm system, smoke detector, day and night television surveillance, twenty-four hours security, available, CITY REAL ESTATE ID - 423871